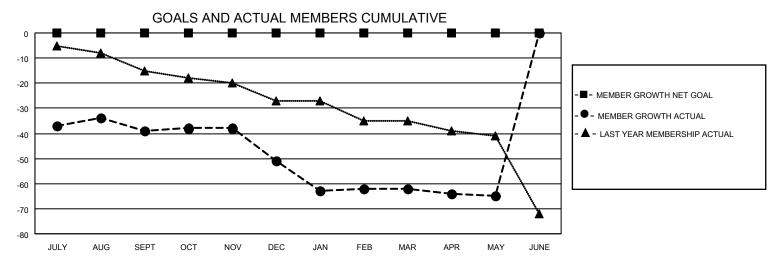

## MONTHLY MEMBERSHIP PROGRESS REPORT

LOCATION IOWA District 9 NW Results as of: 5/31/2022

| Clubs RESULTS FOR 2021-2022 |   |   |   | Members RESULTS FOR 2021-2022 |   |    |    |
|-----------------------------|---|---|---|-------------------------------|---|----|----|
|                             |   |   |   |                               |   |    |    |
| JULY/AUG/SEPT               | 0 | 0 | 3 | JULY/AUG/SEPT                 | 0 | 8  | 46 |
| OCT/NOV/DEC                 | 0 | 0 | 0 | OCT/NOV/DEC                   | 0 | 14 | 26 |
| JAN/FEB/MAR                 | 0 | 0 | 2 | JAN/FEB/MAR                   | 0 | 13 | 21 |
| APR/MAY/JUNE                | 0 | 0 | 0 | APR/MAY/JUNE                  | 0 | 5  | 8  |